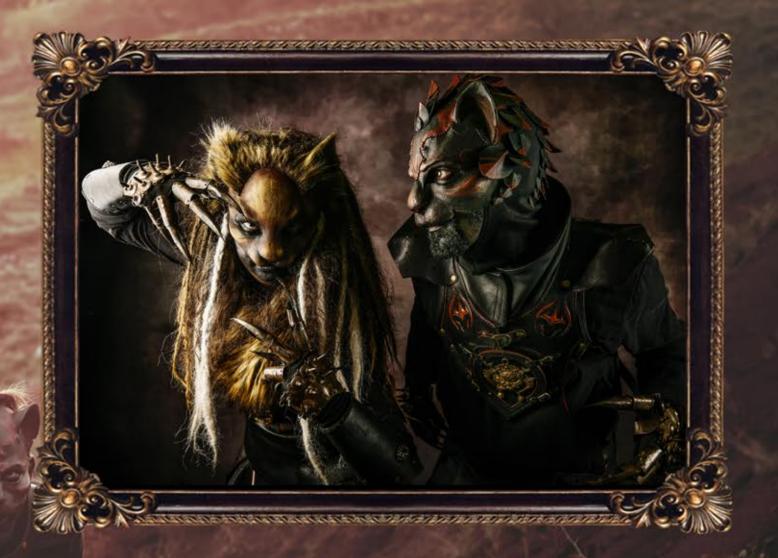

# SPECTACLE PORTAL

Surgissant de leur imposant portail, découvrez les légendaires chats des basses terres. Réputées pour leurs techniques secrètes liées au feu, ces créatures ne manqueront pas de surprendre vos spectateurs.

Combats acharnés, danses sacrées et puissante magie se réunissent pour un moment envoûtant dans un univers bien loin des sentiers battus.

Pyrotechnie, jonglerie enflammée, et autres tours de magie, retrouvez les Chats d'Outre Monde dans ce spectacle grand format

Hormis les nombreuses surprises concernant le matériel utilisé et la mise en scène.

Portal est un spectacle narratif qui transporte le spectateur au sein d'une lutte acharnée entre deux clans pour l'obtention de la couronne du roi des chats.

# CHATS D'OUTRE MONDE

Oubliez les montreurs d'ours de jadis et découvrez plutôt deux spécimens de ces étranges créatures félines, rapportées des basses terres

Menés par leur dresseur haut perché, ces chats sont encore malgré tout bien sauvages, terrifiants et imprévisibles. Mais heureusement, ils sont bien tenus en laisse, n'ayez donc aucune crainte et venez tenter de les caresser.

Étant nostalgique, il arrive aussi à notre dresseur de se changer en conteur pour narrer quelques-unes de ses aventures épiques.

<u>Catégorie</u> Déambulation

PUBLIC

Tout public

LIEUX extérieur/intérieur

<u>T</u>arif 1500€