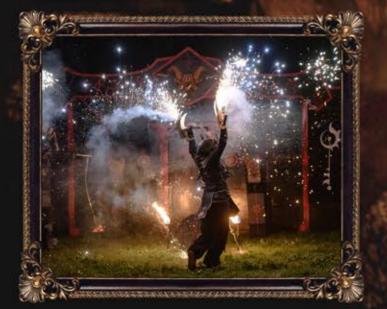

# SPECTACLE PORTAL

Surgissant de leur imposant portail, découvrez les légendaires chats des basses terres. Réputées pour leurs techniques secrètes liées au feu, ces créatures ne manqueront pas de surprendre vos spectateurs.

Combats acharnés, danses sacrées et puissante magie se réunissent pour un moment envoûtant dans un univers bien loin des sentiers battus.

Pyrotechnie, jonglerie enflammée, et autres tours de magie, retrouvez les Chats d'Outre Monde dans ce spectacle grand format

Hormis les nombreuses surprises concernant le matériel utilisé et la mise en scène.

Portal est un spectacle narratif qui transporte le spectateur au sein d'une lutte acharnée entre deux clans pour l'obtention de la couronne du roi des chats.

Sous le commandement de la grande prêtresse les deux prétendants se livrerons un farouche combat pour le trône où tous les coups seront permis.

Heureusement la force et la ruse ne sont pas les seuls critères qui déterminent le choix du nouveau souverain.