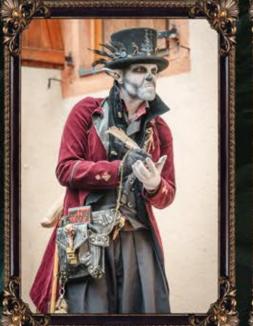

# CHATS D'OUTRE MONDE

Oubliez les montreurs d'ours de jadis et découvrez plutôt deux spécimens de ces étranges créatures félines, rapportées des basses terres

Menés par leur dresseur haut perché, ces chats sont encore malgré tout bien sauvages, terrifiants et imprévisibles. Mais heureusement, ils sont bien tenus en laisse, n'ayez donc aucune crainte et venez tenter de les caresser.

Étant nostalgique, il arrive aussi à notre dresseur de se changer en conteur pour narrer quelques-unes de ses aventures épiques.

<u>Catégorie</u> Déambulation

PUBLIC

Tout public

LIEUX extérieur/intérieur

<u>T</u>arif 1500€