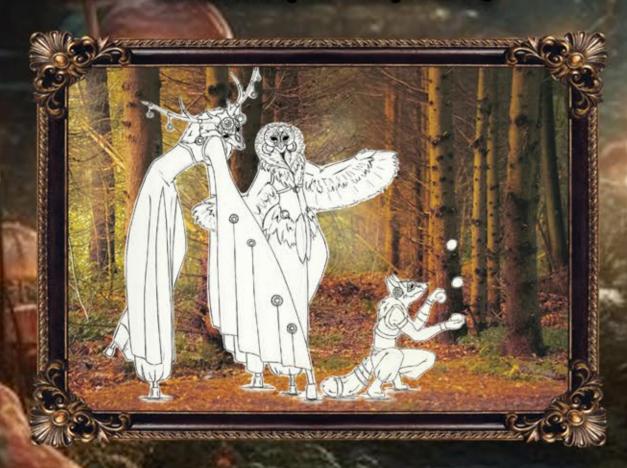

# les Rêves Brillants d'Alice

(titre provisoire)

Vaporium travaille déjà sur son futur spectacle fixe grand format.

Après le Feu, on s'attaque à la jonglerie lumineuse.

Ici, la haute technologie côtoiera le théâtre traditionnel pour raconter les nouvelles aventures de nos personnages atypiques de Wonderland.

Un spectacle entièrement chorégraphié avec plein d'inventions inédites et une mise en scène soignée..

CATÉGORIE spectacle fixe <u>Lieux</u> extérieur/intérieur

Public Tout public

<u>Tarif</u> A définir Disponible:
Juin 2025

Durée A définir

Espace requis

A définir