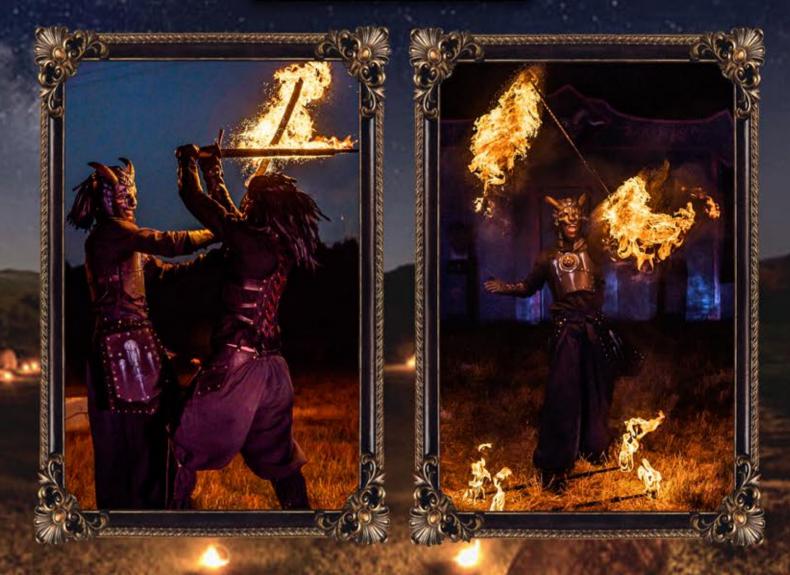

# CHATS D'OUTRE MONDE

Oubliez les montreurs d'ours de jadis et découvrez plutôt deux spécimens de ces étranges créatures félines, rapportées des basses terres

Menés par leur dresseur haut perché, ces chats sont encore malgré tout bien sauvages, terrifiants et imprévisibles. Mais heureusement, ils sont bien tenus en laisse, n'ayez donc aucune crainte et venez tenter de les caresser.

Étant nostalgique, il arrive aussi à notre dresseur de se changer en conteur pour narrer quelques-unes de ses aventures épiques.

<u>Catégorie</u> Déambulation

PUBLIC

Tout public

LIEUX extérieur/intérieur

<u>T</u>arif 1500€

DURÉE ESPACE REQUIS

3x30min/jour Libre

DÉAMBULATION COMPRENANT:

-1 échassier
-histoires contées
-nombreuses interactions
avec le public
-chat'pardage