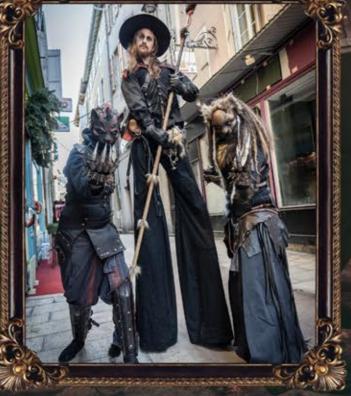

# SPECTACLE PORTAL

Surgissant de leur imposant portail, découvrez les légendaires chats des basses terres. Réputées pour leurs techniques secrètes liées au feu, ces créatures ne manqueront pas de surprendre vos spectateurs.

Combats acharnés, danses sacrées et puissante magie se réunissent pour un moment envoûtant dans un univers bien loin des sentiers battus.

Pyrotechnie, jonglerie enflammée, et autres tours de magie, retrouvez les Chats d'Outre Monde dans ce spectacle grand format

Hormis les nombreuses surprises concernant le matériel utilisé et la mise en scène.

Portal est un spectacle narratif qui transporte le spectateur au sein d'une lutte acharnée entre deux clans pour l'obtention de la couronne du roi des chats.

# CHATS D'OUTRE MONDE

Oubliez les montreurs d'ours de jadis et découvrez plutôt deux spécimens de ces étranges créatures félines, rapportées des basses terres

Menés par leur dresseur haut perché, ces chats sont encore malgré tout bien sauvages, terrifiants et imprévisibles. Mais heureusement, ils sont bien tenus en laisse, n'ayez donc aucune crainte et venez tenter de les caresser.