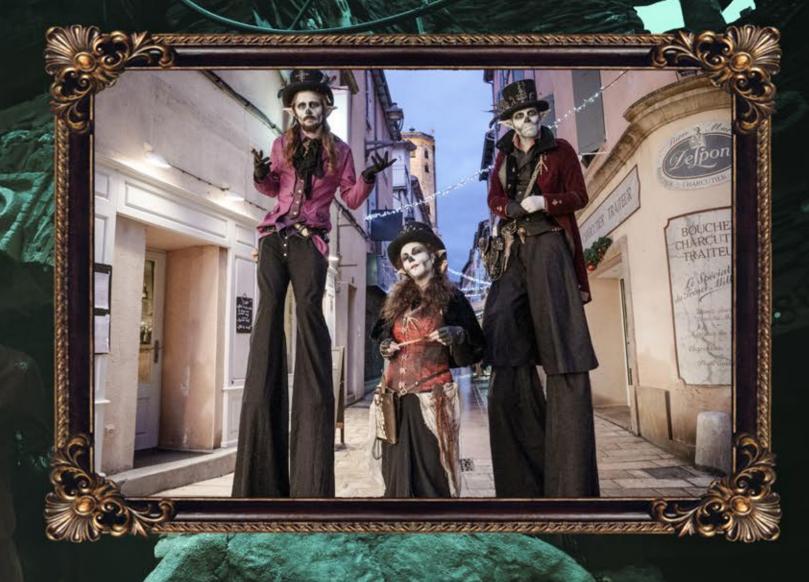

# SPECTACLE PORTAL

Surgissant de leur imposant portail, découvrez les légendaires chats des basses terres. Réputées pour leurs techniques secrètes liées au feu, ces créatures ne manqueront pas de surprendre vos spectateurs.

Combats acharnés, danses sacrées et puissante magie se réunissent pour un moment envoûtant dans un univers bien loin des sentiers battus.

Pyrotechnie, jonglerie enflammée, et autres tours de magie, retrouvez les Chats d'Outre Monde dans ce spectacle grand format

Hormis les nombreuses surprises concernant le matériel utilisé et la mise en scène.

Portal est un spectacle narratif qui transporte le spectateur au sein d'une lutte acharnée entre deux clans pour l'obtention de la couronne du roi des chats.

Sous le commandement de la grande prêtresse les deux prétendants se livrerons un farouche combat pour le trône où tous les coups seront permis.

Heureusement la force et la ruse ne sont pas les seuls critères qui déterminent le choix du nouveau souverain.