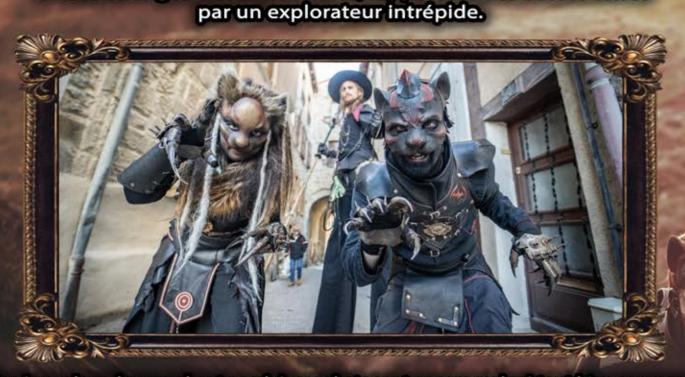

# SPECTACLE PORTAL

Surgissant de leur imposant portail, découvrez les légendaires chats des basses terres. Réputées pour leurs techniques secrètes liées au feu, ces créatures ne manqueront pas de surprendre vos spectateurs.

Combats acharnés, danses sacrées et puissante magie se réunissent pour un moment envoûtant dans un univers bien loin des sentiers battus.

Pyrotechnie, jonglerie enflammée, et autres tours de magie, retrouvez les Chats d'Outre Monde dans ce spectacle grand format

Hormis les nombreuses surprises concernant le matériel utilisé et la mise en scène.

Portal est un spectacle narratif qui transporte le spectateur au sein d'une lutte acharnée entre deux clans pour l'obtention de la couronne du roi des chats.

Sous le commandement de la grande prêtresse les deux prétendants se livrerons un farouche combat pour le trône où tous les coups seront permis.

Heureusement la force et la ruse ne sont pas les seuls critères qui déterminent le choix du nouveau souverain.

# CHATS D'OUTRE MONDE

Oubliez les montreurs d'ours de jadis et découvrez plutôt deux spécimens de ces étranges créatures félines, rapportées des basses terres

Menés par leur dresseur haut perché, ces chats sont encore malgré tout bien sauvages, terrifiants et imprévisibles. Mais heureusement, ils sont bien tenus en laisse, n'ayez donc aucune crainte et venez tenter de les caresser.

Étant nostalgique, il arrive aussi à notre dresseur de se changer en conteur pour narrer quelques-unes de ses aventures épiques.

<u>Catégorie</u> Déambulation

PUBLIC

Tout public

LIEUX extérieur/intérieur

<u>T</u>arif 1500€

DURÉE ESPACE REQUIS

3x30min/jour Libre

DÉAMBULATION COMPRENANT:

-1 échassier
-histoires contées
-nombreuses interactions
avec le public
-chat'pardage