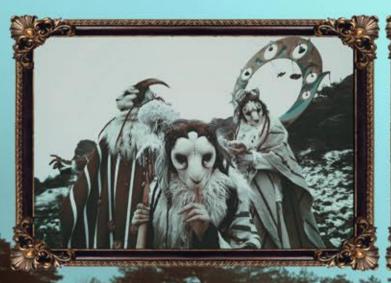

<u>Cattégorie</u> <u>Lieux</u> spectacle fixe extérieur uniquement

Public Tout public

<u>Tarif</u> 2500€

Durée 35 min Espace requis

SPECTACLE COMPRENANT:

-décors
-sonorisation
-artifices
-sécurité feu

Ces mystiques dresseurs de dahus descendent deux fois par an, lors des solstices, pour apporter leurs bénédictions aux villageois. Chassant les mauvais esprits, ils assurent à la population une année sereine. Leurs offrandes apportant bonne récolte et bonne santé

Une déambulation à trois échassiers inspirée des folklores traditionnels des montagnes, allant des Pyrénées aux lointains plateaux de l'Altaï, qui vous entraîne dans les fêtes païennes de jadis et leurs étranges créatures, sources de nombreuses légendes.

Entre tradition et originalité, apportez une touche mystique et fantastique à votre événement avec ces échassiers cornus.

Lauréat du gros coup de cœur du jury catégorie «costume traditionnel et festif» au salon fou d'histoire de Compiègne édition 2022

Catégorie Déambulation

PUBLIC

Tout public

Lieux extérieur/intérieur

> <u>Tarif</u> 1500€

**D**urée 3x30min/jour ESPACE REQUIS

DÉAMBULATION COMPRENANT:

-3 échassiers

-bol chantant et clochette
 -distribution d'offrandes
 -beaucoup de laine

Possibilité d'animation type jonglerie lumineuse avec ces personnages.