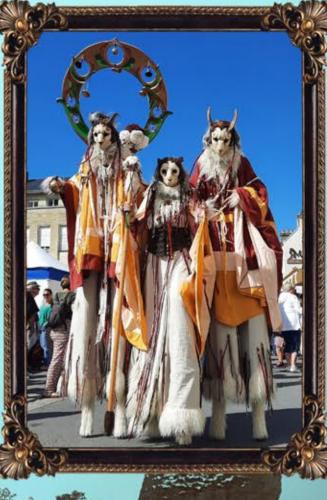

<u>Cattégorie</u> <u>Lieux</u> spectacle fixe extérieur uniquement

Public Tout public

<u>Tarif</u> 2500€

Durée 35 min Espace requis

SPECTACLE COMPRENANT:

-décors
-sonorisation
-artifices
-sécurité feu

Ces mystiques dresseurs de dahus descendent deux fois par an, lors des solstices, pour apporter leurs bénédictions aux villageois. Chassant les mauvais esprits, ils assurent à la population une année sereine. Leurs offrandes apportant bonne récolte et bonne santé

Une déambulation à trois échassiers inspirée des folklores traditionnels des montagnes, allant des Pyrénées aux lointains plateaux de l'Altaï, qui vous entraîne dans les fêtes païennes de jadis et leurs étranges créatures, sources de nombreuses légendes.

Entre tradition et originalité, apportez une touche mystique et fantastique à votre événement avec ces échassiers cornus.

Lauréat du gros coup de cœur du jury catégorie «costume traditionnel et festif» au salon fou d'histoire de Compiègne édition 2022

Catégorie Déambulation

PUBLIC

Tout public

Lieux extérieur/intérieur

> <u>Tarif</u> 1500€

**D**urée 3x30min/jour ESPACE REQUIS

DÉAMBULATION COMPRENANT:

-3 échassiers

-bol chantant et clochette
 -distribution d'offrandes
 -beaucoup de laine

Possibilité d'animation type jonglerie lumineuse avec ces personnages.