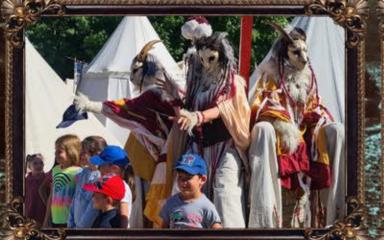

# CHATS D'OUTRE MONDE

Oubliez les montreurs d'ours de jadis et découvrez plutôt deux spécimens de ces étranges créatures félines, rapportées des basses terres

Menés par leur dresseur haut perché, ces chats sont encore malgré tout bien sauvages, terrifiants et imprévisibles. Mais heureusement, ils sont bien tenus en laisse, n'ayez donc aucune crainte et venez tenter de les caresser.

Étant nostalgique, il arrive aussi à notre dresseur de se changer en conteur pour narrer quelques-unes de ses aventures épiques.

<u>Catégorie</u> Déambulation

PUBLIC

Tout public

LIEUX extérieur/intérieur

<u>T</u>arif 1500€

DURÉE ESPACE REQUIS

3x30min/jour Libre

DÉAMBULATION COMPRENANT:

-1 échassier
-histoires contées
-nombreuses interactions
avec le public
-chat'pardage