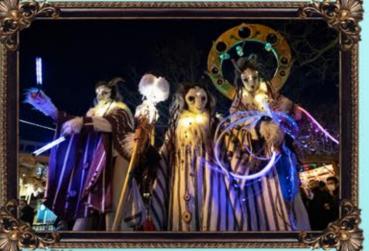

Mais d'où sortent ces inquiétants lutins ?

Comment un tel mélange des cultures a-t-il pu se produire ?

Des korrigans convertis au vaudou,

en voilà de bien étranges représentants du petit peuple!

Découvrez sans plus tarder ces énigmatiques personnages envoûtés et envoûtants, mais prenez garde, ils vous emporteront à coup sûr vers le côté obscur de la féerie.

Perché sur leurs échasses, les Lutins Samedi ont décidé de récolter quelques fragments d'âmes, pour ça rien de mieux que de les troquer contre potions et sortilèges.

Mais ils sont aussi là pour faire leurs provisions en prévision de l'hiver!

Négociant enfants, conjoints et amis contre quelques pièces d'or.

<u>Catégorie</u> Déambulation

PUBLIC

**Tout public** 

LIEUX extérieur/intérieur

**T**ARIF 1500€

**D**URÉE 3x30min/jour ESPACE REQUIS

DÉAMBULATION COMPRENANT:

-deux échassiers -de la sorcellerie -des enfants cuits à point

Possibilité d'animation type jonglerie lumineuse avec ces personages.