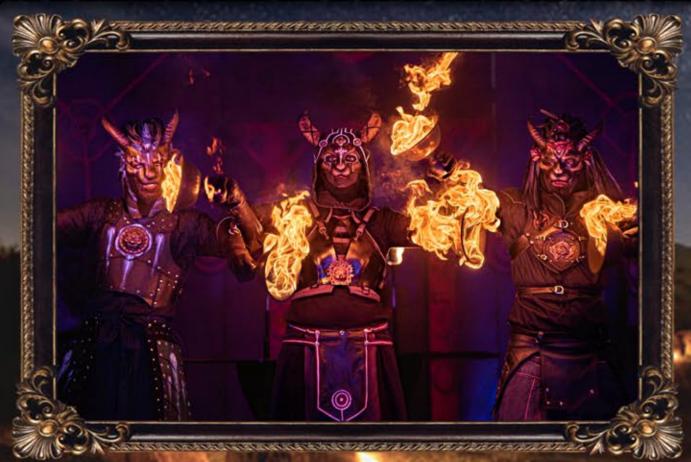

# SPECTACLE PORTAL

Surgissant de leur imposant portail, découvrez les légendaires chats des basses terres. Réputées pour leurs techniques secrètes liées au feu, ces créatures ne manqueront pas de surprendre vos spectateurs.

Combats acharnés, danses sacrées et puissante magie se réunissent pour un moment envoûtant dans un univers bien loin des sentiers battus.

Pyrotechnie, jonglerie enflammée, et autres tours de magie, retrouvez les Chats d'Outre Monde dans ce spectacle grand format

Hormis les nombreuses surprises concernant le matériel utilisé et la mise en scène.

Portal est un spectacle narratif qui transporte le spectateur au sein d'une lutte acharnée entre deux clans pour l'obtention de la couronne du roi des chats.

Sous le commandement de la grande prêtresse les deux prétendants se livrerons un farouche combat pour le trône où tous les coups seront permis.

Heureusement la force et la ruse ne sont pas les seuls critères qui déterminent le choix du nouveau souverain.