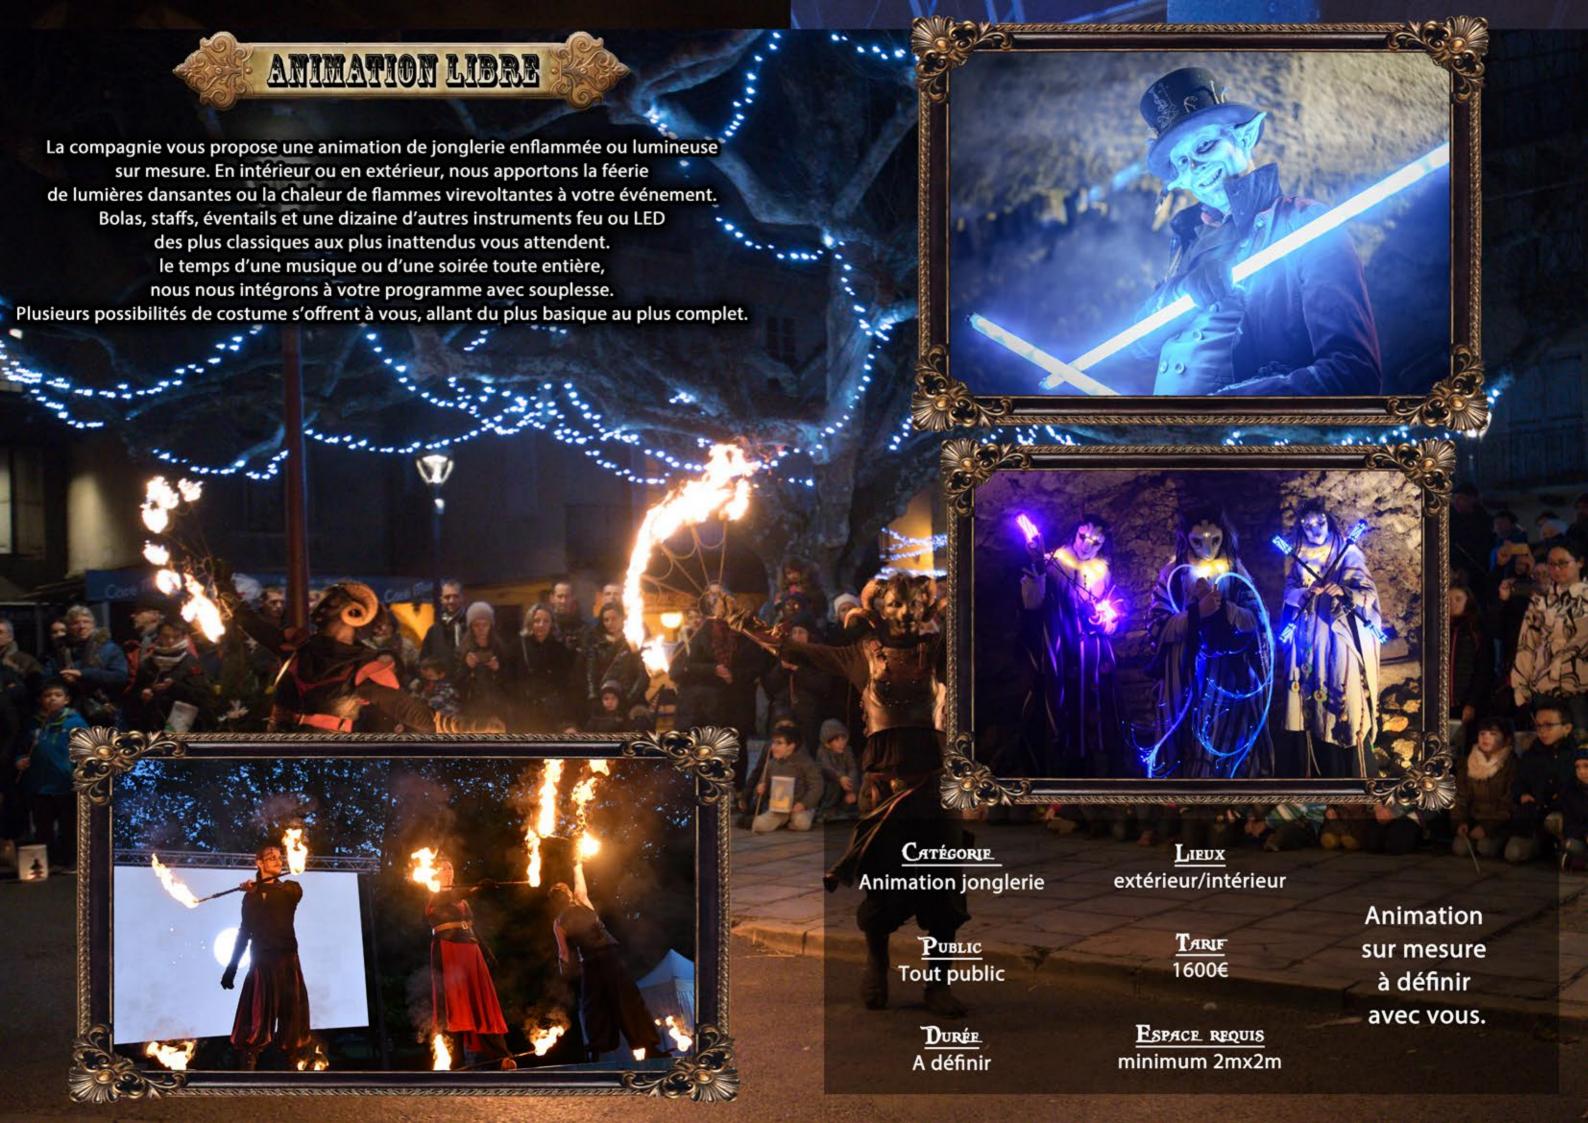

Gentes dames, lords et autres curieux,

Approchez, approchez!

Je vois dans vos yeux que vous errez en quête de quelque chose qui sort de l'ordinaire.

Vous recherchez des animations comme vous n'en verrez nulle part ailleurs?

Entrez, entrez...

D'étranges créatures, des bêtes féroces,

Des lumières virevoltantes,

Des flammes apprivoisées par d'obscures sorcelleries.

Vous trouverez tout ceci, et bien plus encore,

En entrant dans l'univers de la compagnie Vaporium

La Cie Vaporium, fondée en 2017, est une compagnie d'arts de rue spécialisée dans les univers fantastiques. Notre équipe parcourt depuis la France de long en large pour faire voyager les spectateurs dans les univers de la féerie, de la magie et des rêves.

La diversité de nos thématiques nous permet d'intervenir dans un panel varié d'événements.

Nous apportons un soin tout particulier à privilégier l'intéraction avec le public afin d'amener ce dernier à être acteur de nos animations.

Composée d'artistes professionnels ayant de nombreuses années d'expériences.

la Cie Vaporium vous propose des animations alliant

professionnalisme, technique et douce folie.

La compagnie réalise dans ses ateliers l'ensemble des costumes et accessoires qu'elle met en œuvre, se garantissant ainsi un rendu visuel unique et original.

Nous vous souhaitons la bienvenue dans notre univers atypique.

A CONTRACTOR OF THE PROPERTY O