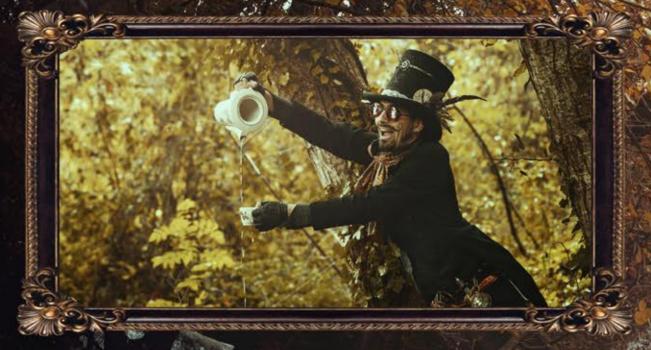

# WONDERLAND

Ne vous attendez pas à un classique.
L'univers de Lewis Carroll revu par la compagnie Vaporium
ne ressemble à rien de connu.
Retrouvez ces personnages familiers
dans une nouvelle version haute en couleur.

Alice a invité la fine équipe à boire le thé chez elle. Mais une fois sortis du terrier, ils se sont égarés et se retrouvent par hasard dans votre évènement.

Toute la troupe s'élance à travers la foule, deux lagopèdes bondissants et un chapelier haut perché chercheront leur chemin avec l'aide précieuse du public.

Entre théâtre de rue, jongleries et drôles d'inventions à bulles ou à brume, cette animation ne manquera pas de transporter vos visiteurs de l'autre côté du miroir.

Catégorie Déambulation

DURÉE

3x30min/jour