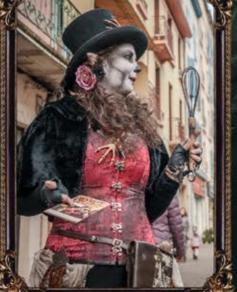

# WONDERLAND

Ne vous attendez pas à un classique.
L'univers de Lewis Carroll revu par la compagnie Vaporium
ne ressemble à rien de connu.
Retrouvez ces personnages familiers
dans une nouvelle version haute en couleur.

Alice a invité la fine équipe à boire le thé chez elle. Mais une fois sortis du terrier, ils se sont égarés et se retrouvent par hasard dans votre évènement.

Toute la troupe s'élance à travers la foule, deux lagopèdes bondissants et un chapelier haut perché chercheront leur chemin avec l'aide précieuse du public.

Entre théâtre de rue, jongleries et drôles d'inventions à bulles ou à brume, cette animation ne manquera pas de transporter vos visiteurs de l'autre côté du miroir.

Catégorie Déambulation

DURÉE

3x30min/jour