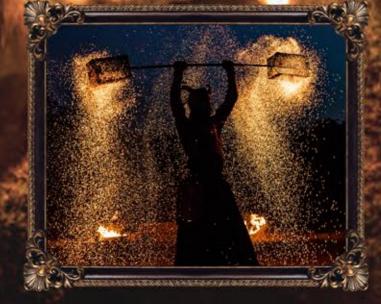

# SPECTACLE PORTAL

Surgissant de leur imposant portail, découvrez les légendaires chats des basses terres. Réputées pour leurs techniques secrètes liées au feu, ces créatures ne manqueront pas de surprendre vos spectateurs.

Combats acharnés, danses sacrées et puissante magie se réunissent pour un moment envoûtant dans un univers bien loin des sentiers battus.

Pyrotechnie, jonglerie enflammée, et autres tours de magie, retrouvez les Chats d'Outre Monde dans ce spectacle grand format

Hormis les nombreuses surprises concernant le matériel utilisé et la mise en scène.

Portal est un spectacle narratif qui transporte le spectateur au sein d'une lutte acharnée entre deux clans pour l'obtention de la couronne du roi des chats.

Sous le commandement de la grande prêtresse les deux prétendants se livrerons un farouche combat pour le trône où tous les coups seront permis.

Heureusement la force et la ruse ne sont pas les seuls critères qui déterminent le choix du nouveau souverain.