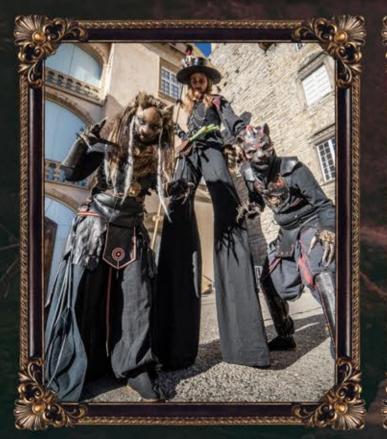

# SPECTACLE PORTAL

Surgissant de leur imposant portail, découvrez les légendaires chats des basses terres. Réputées pour leurs techniques secrètes liées au feu, ces créatures ne manqueront pas de surprendre vos spectateurs.

Combats acharnés, danses sacrées et puissante magie se réunissent pour un moment envoûtant dans un univers bien loin des sentiers battus.

Pyrotechnie, jonglerie enflammée, et autres tours de magie, retrouvez les Chats d'Outre Monde dans ce spectacle grand format

Hormis les nombreuses surprises concernant le matériel utilisé et la mise en scène.

Portal est un spectacle narratif qui transporte le spectateur au sein d'une lutte acharnée entre deux clans pour l'obtention de la couronne du roi des chats.

# CHATS D'OUTRE MONDE

Oubliez les montreurs d'ours de jadis et découvrez plutôt deux spécimens de ces étranges créatures félines, rapportées des basses terres

Menés par leur dresseur haut perché, ces chats sont encore malgré tout bien sauvages, terrifiants et imprévisibles. Mais heureusement, ils sont bien tenus en laisse, n'ayez donc aucune crainte et venez tenter de les caresser.