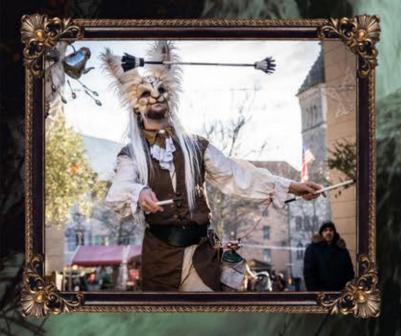

# SPECTACLE PORTAL

Surgissant de leur imposant portail, découvrez les légendaires chats des basses terres. Réputées pour leurs techniques secrètes liées au feu, ces créatures ne manqueront pas de surprendre vos spectateurs.

Combats acharnés, danses sacrées et puissante magie se réunissent pour un moment envoûtant dans un univers bien loin des sentiers battus.

Pyrotechnie, jonglerie enflammée, et autres tours de magie, retrouvez les Chats d'Outre Monde dans ce spectacle grand format

Hormis les nombreuses surprises concernant le matériel utilisé et la mise en scène.

Portal est un spectacle narratif qui transporte le spectateur au sein d'une lutte acharnée entre deux clans pour l'obtention de la couronne du roi des chats.

Sous le commandement de la grande prêtresse les deux prétendants se livrerons un farouche combat pour le trône où tous les coups seront permis.

Heureusement la force et la ruse ne sont pas les seuls critères qui déterminent le choix du nouveau souverain.

# CHATS D'OUTRE MONDE

Oubliez les montreurs d'ours de jadis et découvrez plutôt deux spécimens de ces étranges créatures félines, rapportées des basses terres

Menés par leur dresseur haut perché, ces chats sont encore malgré tout bien sauvages, terrifiants et imprévisibles. Mais heureusement, ils sont bien tenus en laisse, n'ayez donc aucune crainte et venez tenter de les caresser.