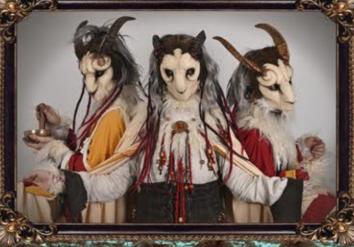

## Animalis druidae

(titre provisoire)

Notre nouvelle déambulation plongera ses racines dans le folklore celtique.

Avec deux échassiers et un jongleur au sol,
cette déambulation toujours d'inspiration animale et fanstastique,
vous renverra dans les contes et légendes des temps anciens.
Elle aura pour thème central : la magie, la nature face aux hommes,
le chamanisme païen d'Europe du Nord,

 CATÉGORIE
 LIEUX

 Déambulation
 extérieur/intérieur

 Disponible :

 Public
 Tarif
 Decembre 2024

 Tout public
 1500€

ESPACE REQUIS

Libre

DURÉE

A définir