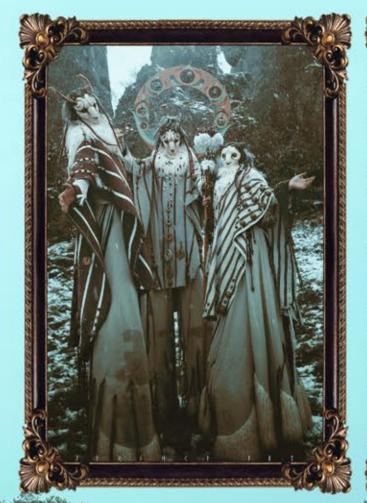

<u>Cattégorie</u> <u>Lieux</u> spectacle fixe extérieur uniquement

Public Tout public

<u>Tarif</u> 2500€

Durée 35 min Espace requis

SPECTACLE COMPRENANT:

-décors
-sonorisation
-artifices
-sécurité feu

Ces mystiques dresseurs de dahus descendent deux fois par an, lors des solstices, pour apporter leurs bénédictions aux villageois. Chassant les mauvais esprits, ils assurent à la population une année sereine. Leurs offrandes apportant bonne récolte et bonne santé

Une déambulation à trois échassiers inspirée des folklores traditionnels des montagnes, allant des Pyrénées aux lointains plateaux de l'Altaï, qui vous entraîne dans les fêtes païennes de jadis et leurs étranges créatures, sources de nombreuses légendes.

Entre tradition et originalité, apportez une touche mystique et fantastique à votre événement avec ces échassiers cornus.

Lauréat du gros coup de cœur du jury catégorie «costume traditionnel et festif» au salon fou d'histoire de Compiègne édition 2022

Catégorie Déambulation

PUBLIC

Tout public

Lieux extérieur/intérieur

> <u>Tarif</u> 1500€

**D**urée 3x30min/jour ESPACE REQUIS

DÉAMBULATION COMPRENANT:

-3 échassiers

-bol chantant et clochette
 -distribution d'offrandes
 -beaucoup de laine

Possibilité d'animation type jonglerie lumineuse avec ces personnages.