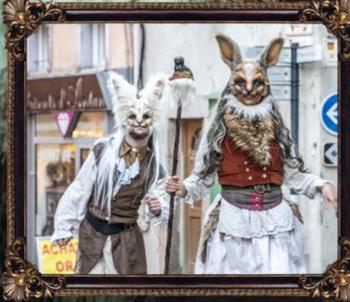

<u>Cattégorie</u> <u>Lieux</u> spectacle fixe extérieur uniquement

Public Tout public

<u>Tarif</u> 2500€

Durée 35 min Espace requis

SPECTACLE COMPRENANT:

-décors
-sonorisation
-artifices
-sécurité feu

Ces mystiques dresseurs de dahus descendent deux fois par an, lors des solstices, pour apporter leurs bénédictions aux villageois. Chassant les mauvais esprits, ils assurent à la population une année sereine. Leurs offrandes apportant bonne récolte et bonne santé

Une déambulation à trois échassiers inspirée des folklores traditionnels des montagnes, allant des Pyrénées aux lointains plateaux de l'Altaï, qui vous entraîne dans les fêtes païennes de jadis et leurs étranges créatures, sources de nombreuses légendes.

Entre tradition et originalité, apportez une touche mystique et fantastique à votre événement avec ces échassiers cornus.

Lauréat du gros coup de cœur du jury catégorie «costume traditionnel et festif» au salon fou d'histoire de Compiègne édition 2022